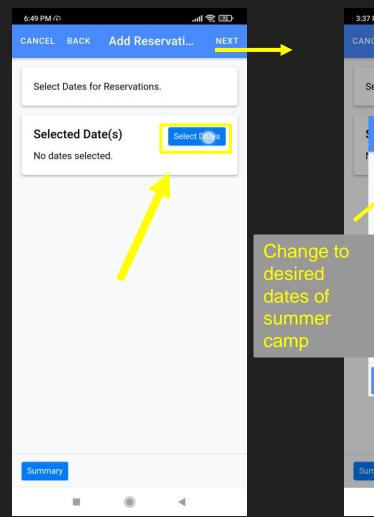

Add Attendance Reservations

4

| 3:37 PM 🕥      |                |               |               |            | *         | antil<br>Seattl | 77)   |    |  |
|----------------|----------------|---------------|---------------|------------|-----------|-----------------|-------|----|--|
| CANCEL         | BACK           | Add           | d Res         | serv       | ati       |                 | NEXT  |    |  |
| Select         | Dates fo       | r Reser       | vatior        | าร.        |           |                 |       |    |  |
| :              |                |               |               |            |           |                 |       |    |  |
| - <del>(</del> | June           | •             | :             | 2022       | •         | <i>→</i>        |       |    |  |
| s              | м              | т             | w             | т          | F         | s               |       |    |  |
| ы.             |                |               | 1             | 2          | 3         | 4               |       |    |  |
| 5              | 6              | 7             | 8             | 9          | 10        | 11              |       |    |  |
| 12             | 13             | 14            | 15            | 16         | 17        | 18              |       |    |  |
| 19             | 20             | 21 2          | 22 2          | 23         | 24        | 25              |       |    |  |
| 26             | 27             | 28 2          | 29 ;          | 30         |           |                 |       |    |  |
|                | CLOSE          |               |               |            | ок        |                 |       |    |  |
|                | Cho            | oose          | e th          |            | vee       | eks             | s yo  | u  |  |
| Summar         | wis<br>Note    | n to<br>: reg | att<br>jistra | en<br>atio | d<br>n is | pe              | r wee | ək |  |
|                | only.<br>regis |               |               |            |           |                 |       |    |  |